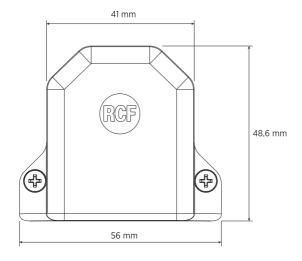

#### **TECHNICAL SPECIFICATIONS**

| General specifications  | Compatible models:          | DMA 82<br>DMA 162<br>DMA 162P |
|-------------------------|-----------------------------|-------------------------------|
|                         | Power supply:               | from DMA unit                 |
|                         | Number of pairable devices: | 4                             |
|                         | Audio streaming:            | Yes                           |
|                         | Amplifier control:          | Yes                           |
|                         | Technology:                 | Bluetooth 5.0.                |
| Standard compliance     | Safety agency:              | CE compliant                  |
| Physical specifications | Color:                      | Black - RAL 9005              |
| Size                    | Height:                     | 49 mm / 1.93 inches           |
|                         | Width:                      | 56 mm / 2.2 inches            |
|                         | Depth:                      | 56 mm / 2.2 inches            |
|                         | Weight:                     | 0.03 kg / 0.07 lbs            |
| Shipping information    | Package Height:             | 88 mm / 3.46 inches           |
|                         | Package Width:              | 219 mm / 8.62 inches          |
|                         | Package Depth:              | 156 mm / 6.14 inches          |
|                         | Package Weight:             | 0.05 kg / 0.11 lbs            |

### **DRAWINGS**