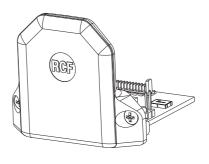

| Height:                     | 49 mm / 1.93 inches           |
|                         | Width:                      | 56 mm / 2.2 inches            |
|                         | Depth:                      | 56 mm / 2.2 inches            |
|                         | Weight:                     | 0.03 kg / 0.07 lbs            |
| Shipping information    | Package Height:             | 88 mm / 3.46 inches           |
|                         | Package Width:              | 219 mm / 8.62 inches          |
|                         | Package Depth:              | 156 mm / 6.14 inches          |
|                         | Package Weight:             | 0.05 kg / 0.11 lbs            |

## **PART NUMBER**

· 12399065

BT BOARD DMA

EAN 8024530018788



### **DRAWINGS**