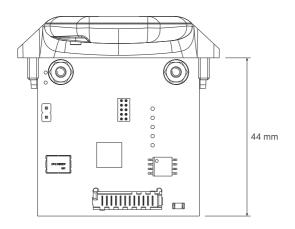

#### **TECHNICAL SPECIFICATIONS**

| General specifications  | Compatible models:          | DMA 82<br>DMA 162<br>DMA 162P |
|-------------------------|-----------------------------|-------------------------------|
|                         | Power supply:               | from DMA unit                 |
|                         | Number of pairable devices: | 4                             |
|                         | Audio streaming:            | Yes                           |
|                         | Amplifier control:          | Yes                           |
|                         | Technology:                 | Bluetooth 5.0.                |
| Standard compliance     | Safety agency:              | CE compliant                  |
| Physical specifications | Color:                      | Black - RAL 9005              |
| Size                    | Height:                     | 49 mm / 1.93 inches           |
|                         | Width:                      | 56 mm / 2.2 inches            |
|                         | Depth:                      | 56 mm / 2.2 inches            |
|                         | Weight:                     | 0.03 kg / 0.07 lbs            |
| Shipping information    | Package Height:             | 88 mm / 3.46 inches           |
|                         | Package Width:              | 219 mm / 8.62 inches          |
|                         | Package Depth:              | 156 mm / 6.14 inches          |
|                         | Package Weight:             | 0.05 kg / 0.11 lbs            |

### **DRAWINGS**