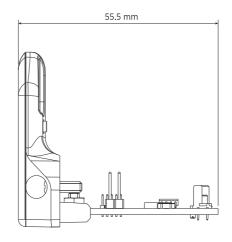

#### **TECHNICAL SPECIFICATIONS**

| General specifications  | Compatible models:          | DMA 82<br>DMA 162<br>DMA 162P |
|-------------------------|-----------------------------|-------------------------------|
|                         | Power supply:               | from DMA unit                 |
|                         | Number of pairable devices: | 4                             |
|                         | Audio streaming:            | Yes                           |
|                         | Amplifier control:          | Yes                           |
|                         | Technology:                 | Bluetooth 5.0.                |
| Standard compliance     | Safety agency:              | CE compliant                  |
| Physical specifications | Color:                      | Black - RAL 9005              |
| Size                    | Height:                     | 49 mm / 1.93 inches           |
|                         | Width:                      | 56 mm / 2.2 inches            |
|                         | Depth:                      | 56 mm / 2.2 inches            |
|                         | Weight:                     | 0.03 kg / 0.07 lbs            |
| Shipping information    | Package Height:             | 88 mm / 3.46 inches           |
|                         | Package Width:              | 219 mm / 8.62 inches          |
|                         | Package Depth:              | 156 mm / 6.14 inches          |
|                         | Package Weight:             | 0.05 kg / 0.11 lbs            |

### **DRAWINGS**