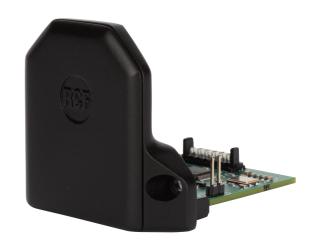

#### **DESCRIPTION**

The BT BOARD is an additional board that allows to connect a DMA amplifier to a mobile device using Bluetooth technology. This makes possible to send audio from the mobile device to the amplifier and at the same time control it, in terms of levels and equalization of inputs and outputs. To control the amplifiers, an Android and iOS app is avalable for download.

#### **FEATURES**

- Installation inside DMA units
- No additional power supply required
- Up to 4 pairable devices
- Audio streaming and control via mobile app
- Bluetooth 5.0. technology
- Control app available for both Android and iOS devices.